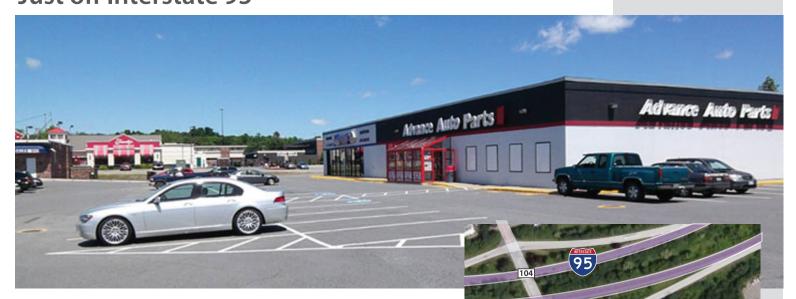

## PINE TREE SQUARE

Waterville, Maine
Intersection of Main Street & Armory Road
Just off Interstate 95

Very high visability location in the heart of Waterville's Best Retail Area. The property is located on Main Street and directly across from the Entrance of a Super Wal-Mart, Home Depot, Staples Center as well as directly across the street from a 300,000 Sq Foot center that has JC Penney, Hobby Lobby and Hannaford as well as many fine small stores.

This site has great visibility and easy access from I-95!