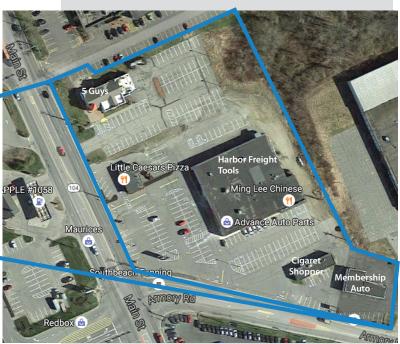

## PINE TREE SQUARE

Waterville, Maine
Intersection of Main Street & Armory Road
Just off Interstate 95

Very high visability location in the heart of Waterville's Best Retail Area. The property is located on Main Street and directly across from the Entrance of a Super Wal-Mart, Home Depot, Staples Center as well as directly across the street from a 300,000 Sq Foot center that has JC Penney, Hobby Lobby and Hannaford as well as many fine small stores.