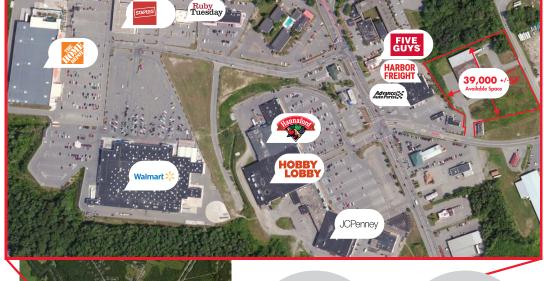

It has approximately 296,126
Square Feet of Retail Space
with a J C Penney, Hobby Lobby
and Hannaford Supermarket
as well as many fine small
stores. The Main Street area
has over 1,000,000 Square
Feet of Retail including a
Super Wal Mart, Home Depot,
Staples, and Ruby Tuesday!