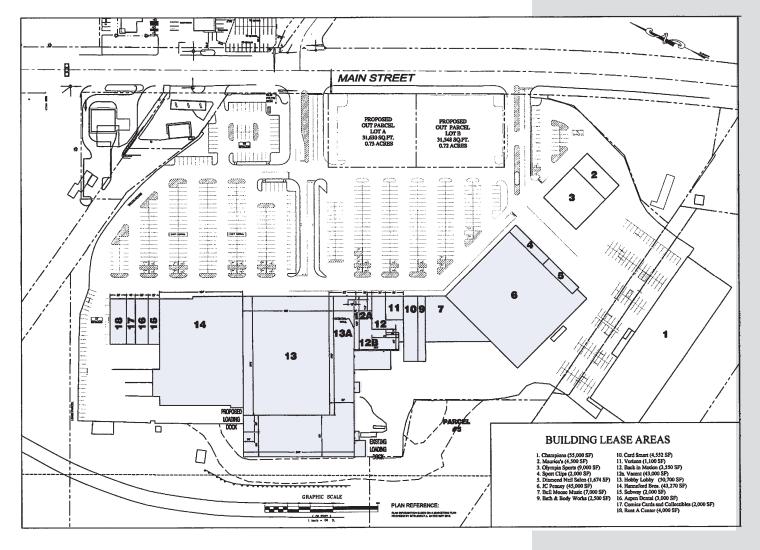

It has approximately 296,126
Square Feet of Retail Space
with a J C Penney, Hobby Lobby
and Hannaford Supermarket
as well as many fine small
stores. The Main Street area
has over 1,000,000 Square
Feet of Retail including a
Super Wal Mart, Home Depot,
Staples, and Ruby Tuesday!

## Detailed property overview

In addition to the all of the great stores already on the property, the shopping center also features:

- > 29 acres of land
- > 904 parking places
- > Center has room for expansion