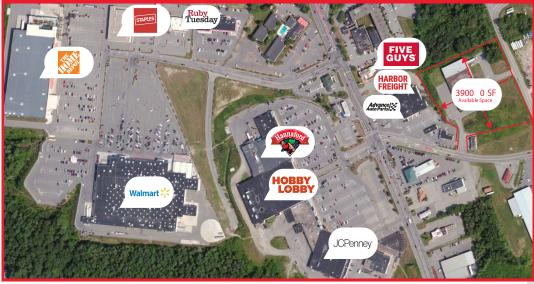

It has approximately 296,126
Square Feet of Retail Space
with a J C Penney, Hobby Lobby
and Hannaford Supermarket
as well as many fine small
stores. The Main Street area
has over 1,000,000 Square
Feet of Retail including a
Super Wal Mart, Home Depot,
Staples, and Ruby Tuesday!