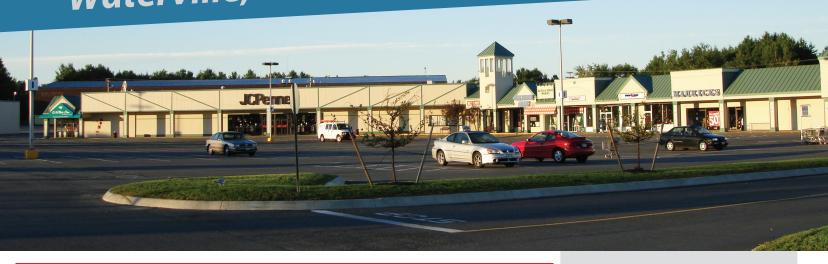

## **SHOPPING CENTER**

Waterville, Maine • Just off Interstate 95

Right off the I-95 Ramp

Located in a busy retail district

The Elm Plaza Shopping Center is located on Main Street in the heart of Waterville's Best Retail corridor just off of Interstate 95.

It has approximately 296,126
Square Feet of Retail Space
with a J C Penney, Hobby Lobby
and Hannaford Supermarket
as well as many fine small
stores. The Main Street area
has over 1,000,000 Square
Feet of Retail including a
Super Wal Mart, Home Depot,
Staples, and Ruby Tuesday!